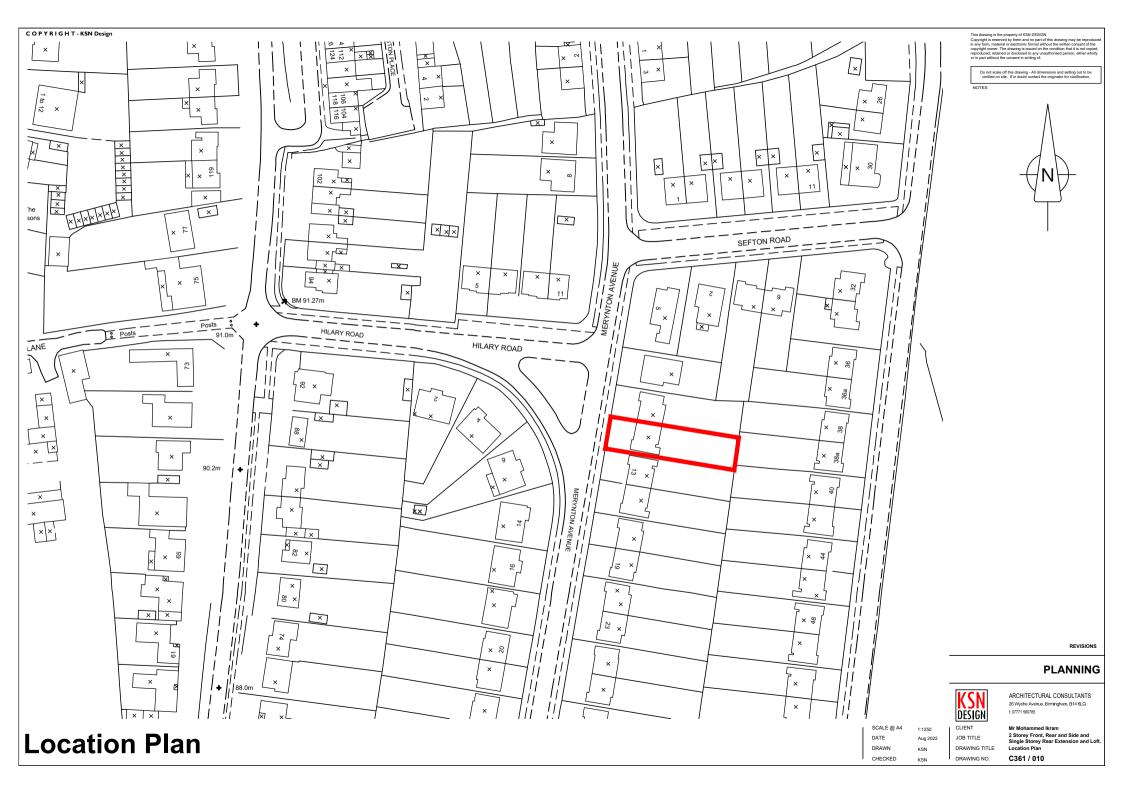

Mr Raj Mehar CLIENT JOB TITLE Rear Outbuilding DRAWING TITLE Site and Block Plan C361 / 021 Rev F DRAWING NO.

COPYRIGHT-KSN Design

Rev H - 06.12.2023 - Elevations amended. KSN

Rev G - 10.09.2023 - Patio details addded. KSN