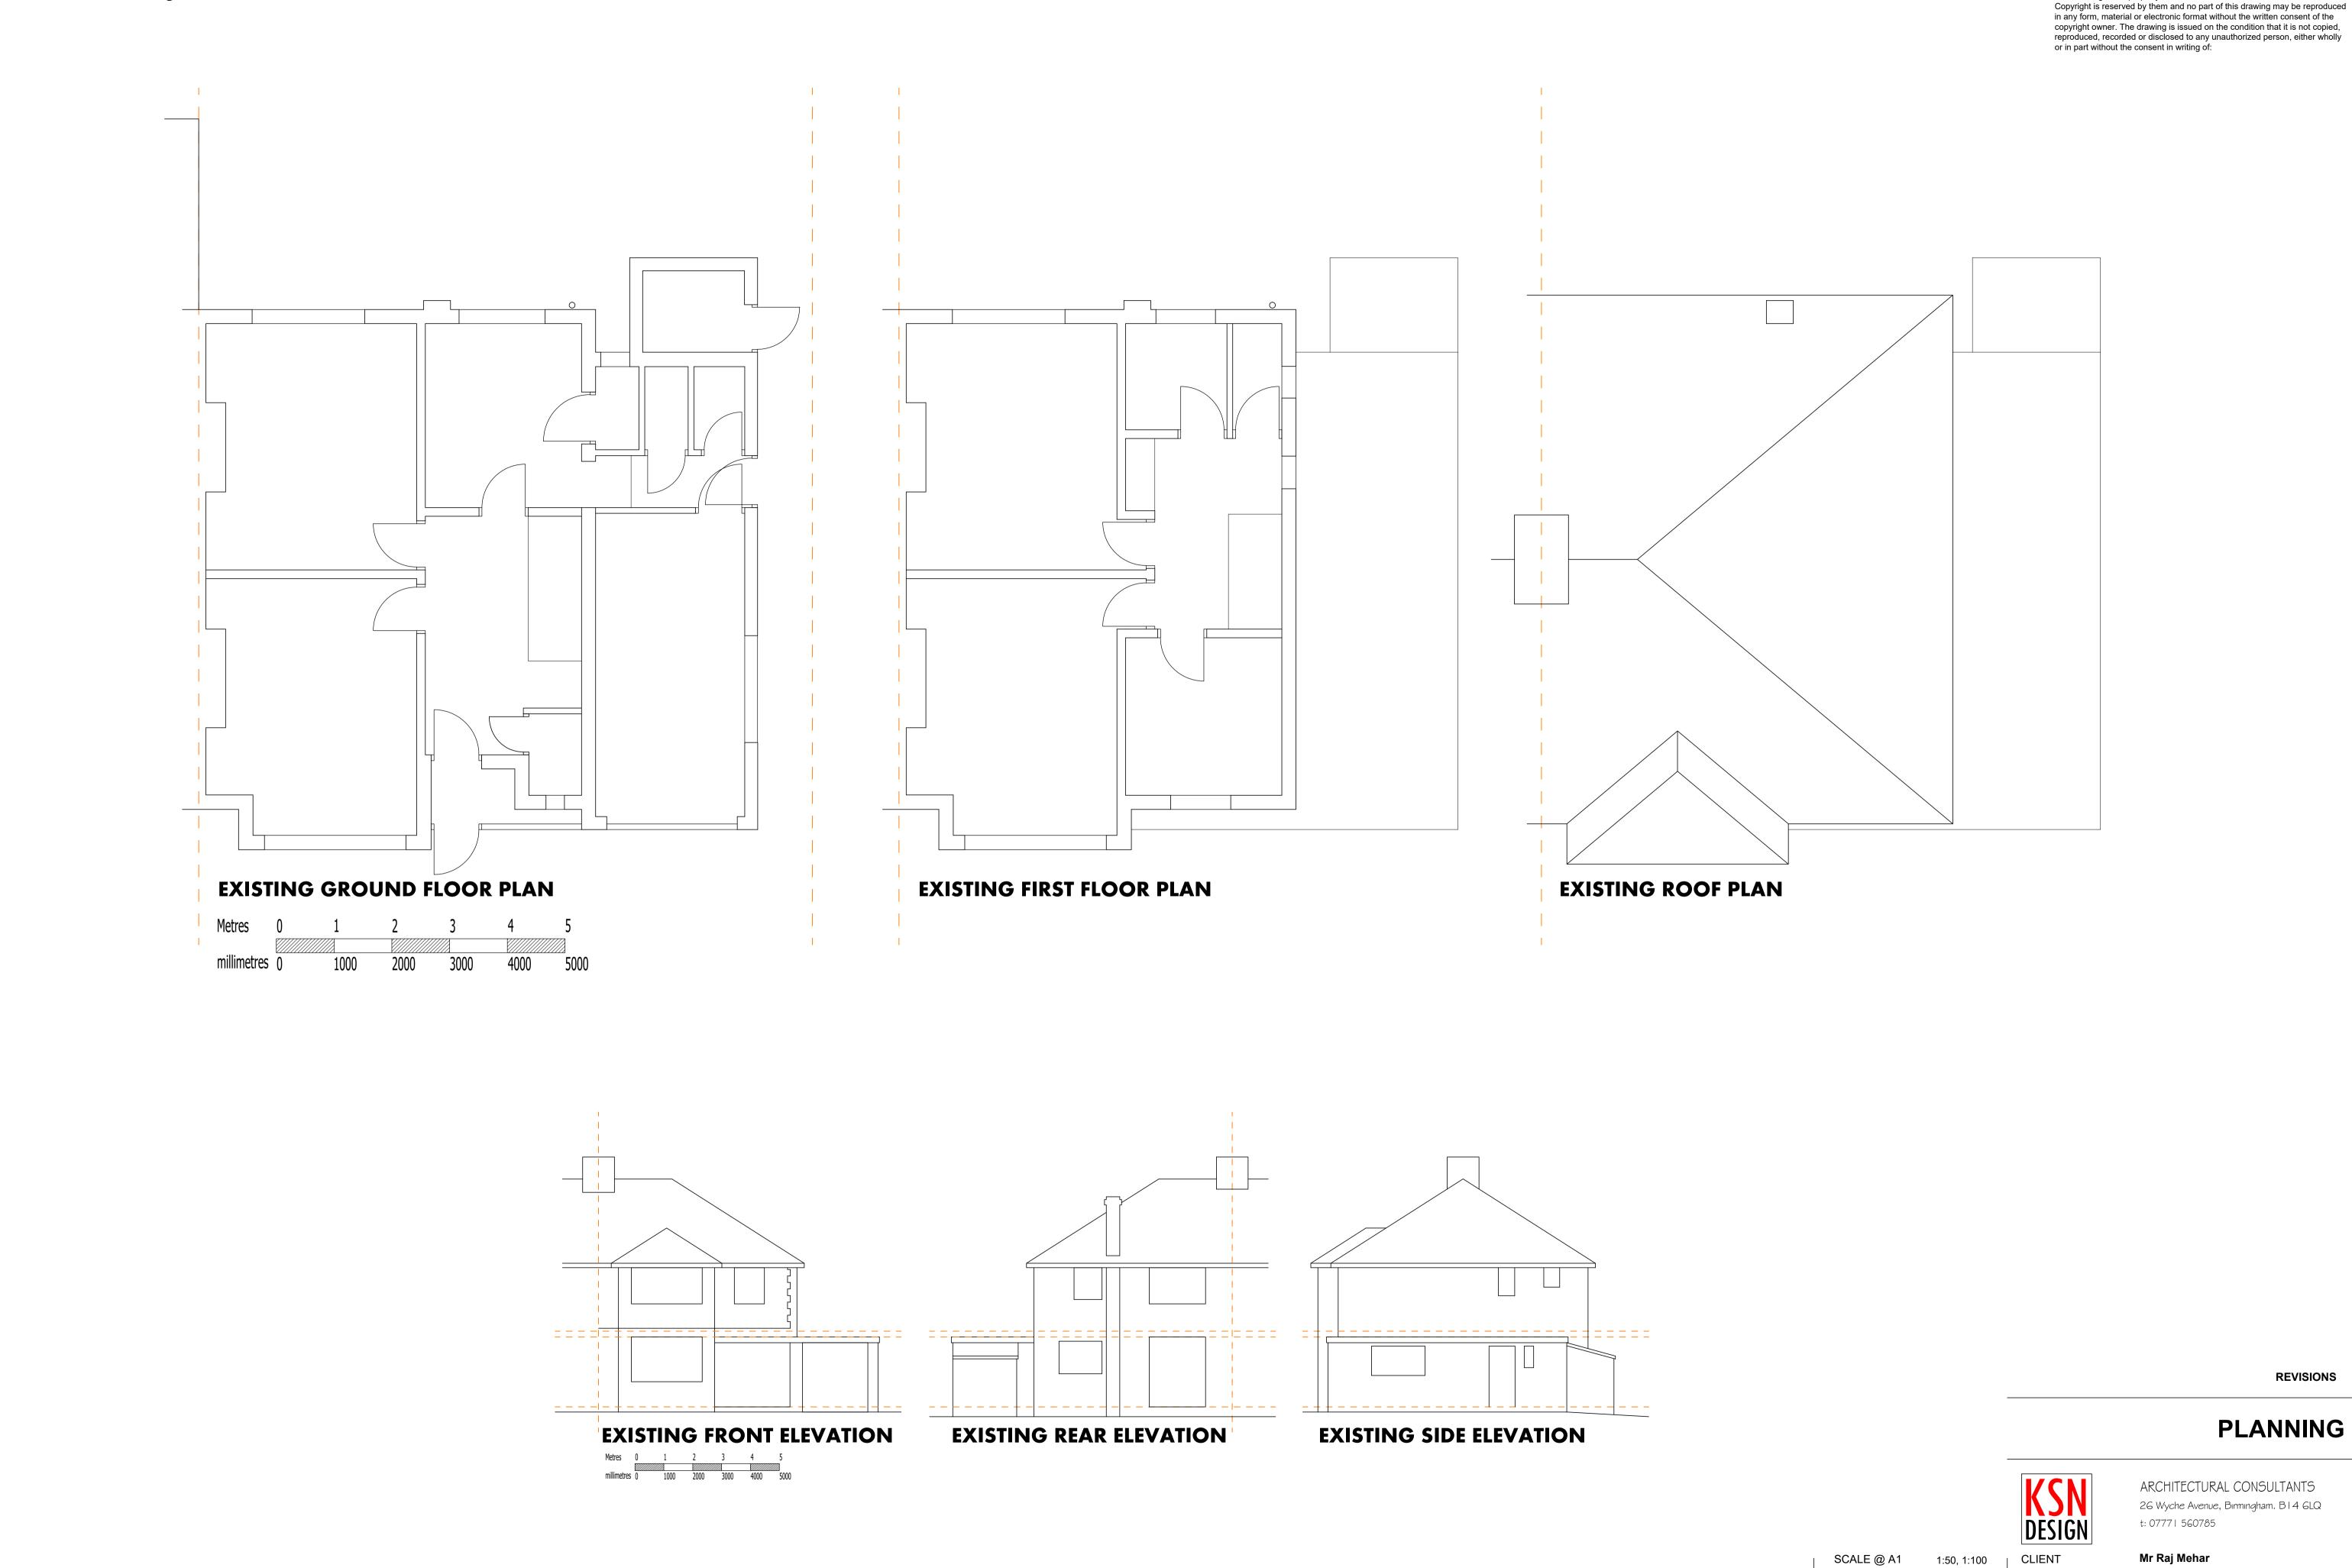

DRAWING NO.

DATE

DRAWN

CHECKED

Feb 2019

This drawing is the property of KSN DESIGN.

2 Storey Front, Rear and Side and Single Storey Rear Extension and Loft. **Existing Floor Plans and Elevations** DRAWING TITLE C361 / 012